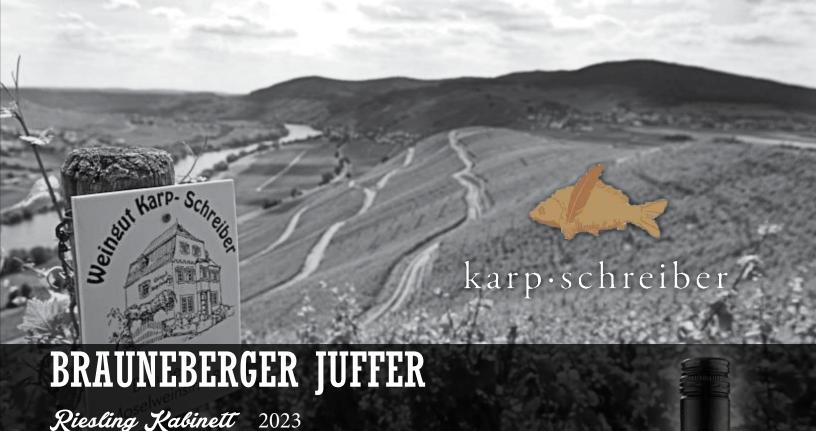

The Karp-Schreiber estate has been family-owned since 1664, and is today owned and managed by "JJ" Jobst-Julius Karp since the recent retirement of his father Alwin. "JJ" had completed viticultural studies and experience abroad, and soon developed a passion to produce fine wines, having taken a responsible position at the estate since the 2008 harvest. Riesling is cultivated on 15 acres of slate terroir, mostly steeply sloping, and including the "grand cru" Juffer-Sonnenuhr, the best part of the Juffer slope beneath the rock-face with its sundial ("Sonnenuhr"). Manual labor is the only alternative on that hillside, with selective hand-harvesting.

THE KARPS maintain a very high benchmark quality, and the wines are very expressive, mineral-driven, concentrated, with a crisp structure and fine fruit. A high percentage of the production is bottled dry, whereby the Auslese wines are harvested at Beerenauslese ripeness. The new label with a slate-colored background depicts a carp fish (German for Karp) and a guill (German for Schreiber).

Mosel, Germany

Karp-Schreiber Brauneberg

nose of this vibrant Kabinett. It's a spine-tingling, inicy quaffer loaded with cutting white grapefruit and crystalline mineral tones. The finish is long, marked by a lacy veil of sweetness and a hint of musky floral perfume.