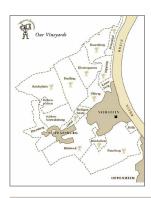

## HIPPING

The steep Hipping vineyard, known as the red slope, der roter Hang, is rated as one of the best in Germany, producing Riesling with spicy mineral flavors, exotic and pronounced ripe fruit with excellent maturing potential as the site sometimes produces a wine that is slow to show its true promise. The slope itself is warmed by the early morning sunshine and the red sandstone soil retains the warmth. The proximity to the Rhine protects the foliage from early fall cold nights and allows for a long growing season.

```
Rheinhessen
```

LOCATION